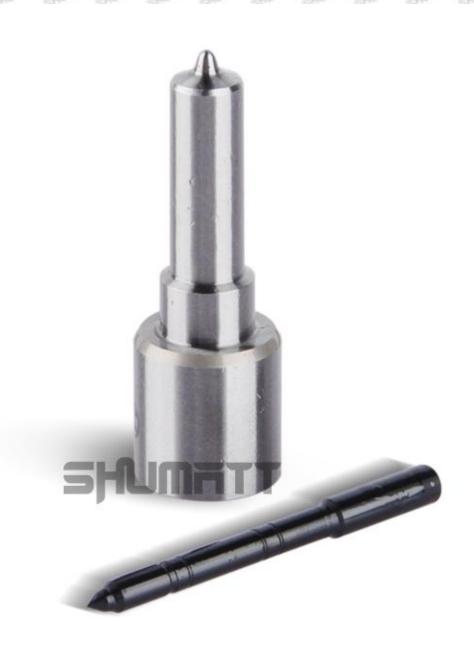

#### 1. DLLA157P855 Injector Nozzle Introduction

#### 1.1. DLLA157P855 Injector Nozzle's Basic Information

| Title | Injector Nozzle DLLA157P855 China made new | Brand          |
|-------|--------------------------------------------|----------------|
| SKU1  | G1Y1LLA157P855/G1X9LLA157P855              | XINGMA         |
| SKU2  | G1Z17LLA157P855                            | LIWEI          |
| SKU3  | G1L1LLA157P855                             | China made     |
| SKU4  | G1S8LLA157P855                             | China made new |
| SKU5  | G1HX16LA157P855                            | Shumatt        |

#### 1.2. DLLA157P855 Injector Nozzle's Common Written Part Number

| Injector Nozzle Order Number | Injector Nozzle Engraved Number |
|------------------------------|---------------------------------|
| 093400-8550                  | DLLA157P855                     |