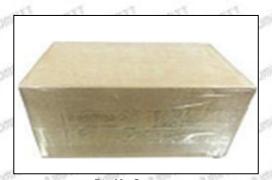

#### 3.7. DLLA157P855 Injector Nozzle's Packing

**Domestic express packaging:** Usually wrapped in waterproof scotch tape, such as picture No.2.

International express packaging: Wrapped with waterproof yellow tape After wrapping the black protective film, such as picture No. 3.

A Minors are prohibited from using transparent tape, yellow tape, black wrapping protective film, and white wrapping protective film to avoid personal injury.

Pic No.2 Domestic express packaging: Wrapped by Transparent tape