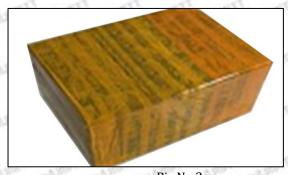

#### 3.7. DLLA157P855 Injector Nozzle's Packing

**Domestic express packaging:** Usually wrapped in waterproof scotch tape, such as picture No.2.

International express packaging: Wrapped with waterproof yellow tape After wrapping the black protective film, such as picture No. 3.

Pic No.3 International express packaging: Wrapped with yellow tape after wrapping black protective film

Mob/Whatsapp: +86 13410541523 Tel: +8675523215133 Email: ruby@shumatt.com Website: www.shumatt.com