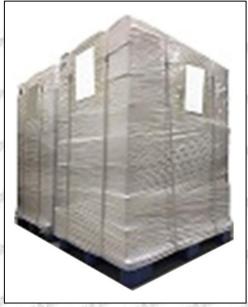

Pallet Shipping: Use fumigation free and recycling trays that meet export requirements, and use white wrapping protective film to wrap and bind with cable ties for the outside, such as picture No. 4, Also, the products can be packaged according to customers' requirements.

Pic No.4

Pallet Shipping: Use pallet that meet export requirements, and use white wrapping protective film to wrap and bind with cable ties