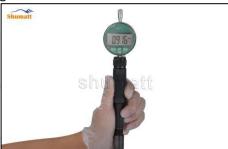

Use a measuring tool to measure whether the stroke of the nozzle needle valve is within the range (15-45um) specified in the injector maintenance manual. If not, adjust the stroke of the nozzle to adjust the gasket.

#### 2.6. DLLA157P855 Injector Nozzle List of Tools Used During Measurement and Installation

| Image       | shun et                                                                                          |                                                                                                                                                                                                                                                                                                                                                                                                                                                                                                                                                                                                                                                                                                                                                                                                                                                                                                                                                                                                                                                                                                                                                                                                                                                                                                                                                                                                                                                                                                                                                                                                                                                                                                                                                                                                                                                                                                                                                                                                                                                                                                                                | shumati                                         |
|-------------|--------------------------------------------------------------------------------------------------|--------------------------------------------------------------------------------------------------------------------------------------------------------------------------------------------------------------------------------------------------------------------------------------------------------------------------------------------------------------------------------------------------------------------------------------------------------------------------------------------------------------------------------------------------------------------------------------------------------------------------------------------------------------------------------------------------------------------------------------------------------------------------------------------------------------------------------------------------------------------------------------------------------------------------------------------------------------------------------------------------------------------------------------------------------------------------------------------------------------------------------------------------------------------------------------------------------------------------------------------------------------------------------------------------------------------------------------------------------------------------------------------------------------------------------------------------------------------------------------------------------------------------------------------------------------------------------------------------------------------------------------------------------------------------------------------------------------------------------------------------------------------------------------------------------------------------------------------------------------------------------------------------------------------------------------------------------------------------------------------------------------------------------------------------------------------------------------------------------------------------------|-------------------------------------------------|
| SKU         | CRT084                                                                                           | CRT220                                                                                                                                                                                                                                                                                                                                                                                                                                                                                                                                                                                                                                                                                                                                                                                                                                                                                                                                                                                                                                                                                                                                                                                                                                                                                                                                                                                                                                                                                                                                                                                                                                                                                                                                                                                                                                                                                                                                                                                                                                                                                                                         | CRT079                                          |
| Description | Torque wrench: 19-110nm 1/2 It is used to control tightening force and angle during installation | Fuel injector stroke measuring tool: is used to measure buffer stroke of fuel injector, armature stroke and remaining air gap                                                                                                                                                                                                                                                                                                                                                                                                                                                                                                                                                                                                                                                                                                                                                                                                                                                                                                                                                                                                                                                                                                                                                                                                                                                                                                                                                                                                                                                                                                                                                                                                                                                                                                                                                                                                                                                                                                                                                                                                  | Micrometer: is used to measure gasket thickness |
| Image       |                                                                                                  | Secret Control of the | SHAMALL SHAMAL SHAMALL SH                       |
| SKU         | THE THE THE THE                                                                                  | CRT281                                                                                                                                                                                                                                                                                                                                                                                                                                                                                                                                                                                                                                                                                                                                                                                                                                                                                                                                                                                                                                                                                                                                                                                                                                                                                                                                                                                                                                                                                                                                                                                                                                                                                                                                                                                                                                                                                                                                                                                                                                                                                                                         | TITE TITE                                       |
| Description | Ultrasonic cleaning machine: is used for cleaning fuel injector and parts                        | Common rail injector test bench: check the injector working condition                                                                                                                                                                                                                                                                                                                                                                                                                                                                                                                                                                                                                                                                                                                                                                                                                                                                                                                                                                                                                                                                                                                                                                                                                                                                                                                                                                                                                                                                                                                                                                                                                                                                                                                                                                                                                                                                                                                                                                                                                                                          | SHEADERLE SHEADERLE SHE                         |