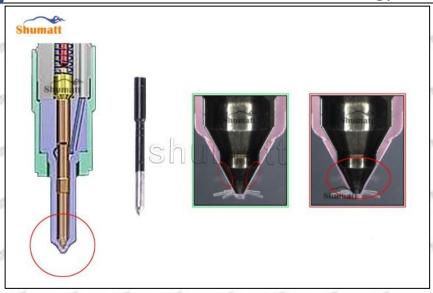

#### 2.2. DLLA157P855 Injector Nozzle Inspection.

(1) Check whether there is deformation, cracking, thread damage, quenching, leakage and rust in the guide sleeve, spring, gasket and tight cap of the nozzle. The tight cap of the nozzle must be replaced after being disassembled for more than 5 times, as shown in the following.

Mob/Whatsapp: +86 13410541523 Tel: +8675523215133

Email: ruby@shumatt.com Website: www.shumatt.com

- (2) Replace the tight cap of the nozzle and the copper gasket of the injector nozzle
- (3) Check whether the gap between the nozzle needle and the nozzle shell is within the standard range and whether it reaches the standard for use
- All parts should be examined for wear under a microscope at least 20 times larger
- A Nozzle tight cap deformation, cracking, thread damage, quenching, leakage, will lead to black smoke vehicle cap, fuel injector damage.
- ▲ Injector opening pressure greater than or less than the specified range may cause injector damage.
- ▲ Failure to replace wearing parts in time during maintenance may lead to fuel injector damage.