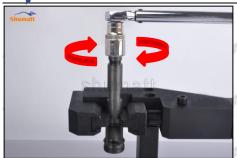

#### 2.4. DLLA157P855 Injector Nozzle's Installation

(1) Tightening torque of injector nozzle

The torque lever and tightening moment specified in the injector maintenance manual must be installed when the injector nozzle is installed. (50Nm)

Mob/Whatsapp: +86 13410541523 Tel: +8675523215133

Email: <u>ruby@shumatt.com</u> Website: <u>www.shumatt.com</u>

The tightening torque of the nozzle cap must be installed in accordance with the tightening torque specified in the injector maintenance manual